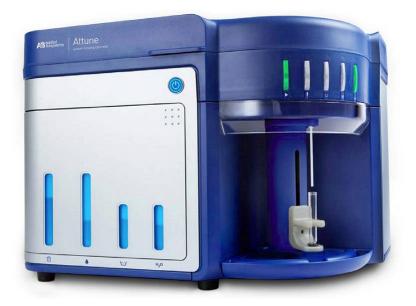

## IMPROVED SPEED AND PRECISION OF A FLOW CYTOMETER IN 12 MONTHS

## **APPROACH**

- Provided system capabilities of high collection rates without compromising data
- Provided intuitive user interaction and unparalleled ease of use in flow cytometry
- Minimized footprint and cost to deliver the full benefits of a break-through in-flow cytometry systems

## **RESULTS**

- Achieved a 3x footprint reduction
- Achieved 10x faster sample throughput rates than competing cytometers
- Completed development through pilot production in 12 months
- Design received excellent customer reviews
- Completed design detects events